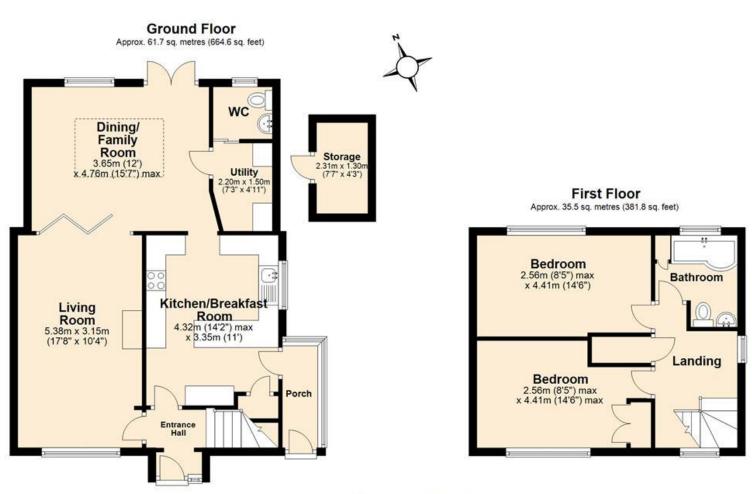

## Total area: approx. 97.2 sq. metres (1046.4 sq. feet)

Whislt every attempt has been made to ensure the accuracy of the floorplan contained here, measurements of doors, windows, rooms and any ither items are approximate and no responsibility is taken for any error, omission or mis-statement. This Plan is for illustrative purposes only and should be used as such by any propspective purchaser. Plan produced using PlanUp.